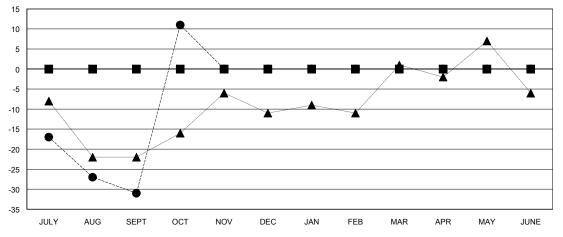

## GOALS AND ACTUAL MEMBERS CUMULATIVE

| -■-  | CURRENT YEAR GOALS FOR NEW |
|------|----------------------------|
| MEMA | EDG                        |

- CURRENT YEAR ACTUAL MEMBERS

- A - LAST YEAR ACTUAL MEMBERS